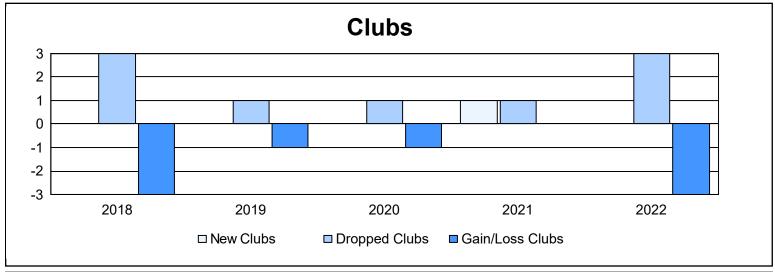

District 106 C

As of June 2022 Cumulative

| Year      | New<br>Clubs | Dropped<br>Clubs | Gain/<br>Loss<br>Clubs | New<br>Members | Charter<br>Members | Reinstate<br>Members | Transfer<br>Members | Total<br>Member<br>Added | Total<br>Members<br>Dropped | Gain/<br>Loss<br>Members |
|-----------|--------------|------------------|------------------------|----------------|--------------------|----------------------|---------------------|--------------------------|-----------------------------|--------------------------|
| 2017-2018 | 0            | 3                | -3                     | 88             | 4                  | 0                    | 19                  | 111                      | 211                         | -100                     |
| 2018-2019 | 0            | 1                | -1                     | 89             | 1                  | 3                    | 8                   | 101                      | 159                         | -58                      |
| 2019-2020 | 0            | 1                | -1                     | 85             | 0                  | 0                    | 14                  | 99                       | 115                         | -16                      |
| 2020-2021 | 1            | 1                | 0                      | 30             | 23                 | 1                    | 4                   | 58                       | 156                         | -98                      |
| 2021-2022 | 0            | 3                | -3                     | 84             | 3                  | 0                    | 21                  | 108                      | 183                         | -75                      |
| Average   | 0            | 2                | -2                     | 75             | 6                  | 1                    | 13                  | 95                       | 165                         | -69                      |