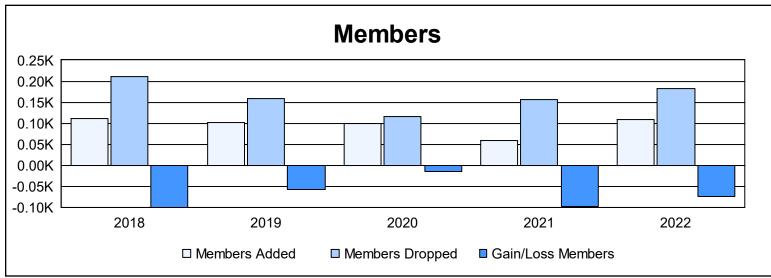

District 106 C

As of June 2022 Cumulative

| Year      | New<br>Clubs | Dropped<br>Clubs | Gain/<br>Loss<br>Clubs | New<br>Members | Charter<br>Members | Reinstate<br>Members | Transfer<br>Members | Total<br>Member<br>Added | Total<br>Members<br>Dropped | Gain/<br>Loss<br>Members |
|-----------|--------------|------------------|------------------------|----------------|--------------------|----------------------|---------------------|--------------------------|-----------------------------|--------------------------|
| 2017-2018 | 0            | 3                | -3                     | 88             | 4                  | 0                    | 19                  | 111                      | 211                         | -100                     |
| 2018-2019 | 0            | 1                | -1                     | 89             | 1                  | 3                    | 8                   | 101                      | 159                         | -58                      |
| 2019-2020 | 0            | 1                | -1                     | 85             | 0                  | 0                    | 14                  | 99                       | 115                         | -16                      |
| 2020-2021 | 1            | 1                | 0                      | 30             | 23                 | 1                    | 4                   | 58                       | 156                         | -98                      |
| 2021-2022 | 0            | 3                | -3                     | 84             | 3                  | 0                    | 21                  | 108                      | 183                         | -75                      |
| Average   | 0            | 2                | -2                     | 75             | 6                  | 1                    | 13                  | 95                       | 165                         | -69                      |